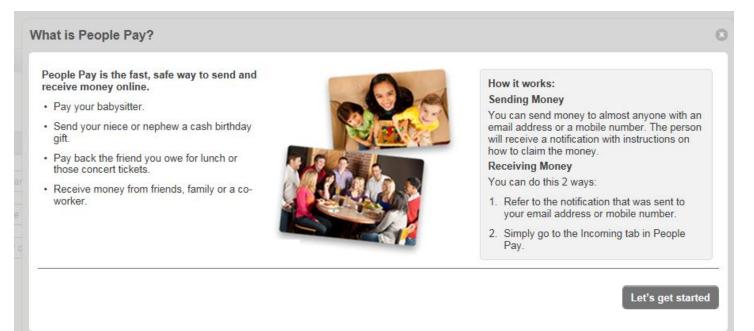

• Click on "Let's get started" and view the tutorial on "What is People Pay?"

• Enter information of the person that you are sending money to

|                          |                                          |                       |                           |                          | 合                                                                                                        |
|--------------------------|------------------------------------------|-----------------------|---------------------------|--------------------------|----------------------------------------------------------------------------------------------------------|
| Send Money               | to a Person                              |                       |                           |                          | Contacts                                                                                                 |
| Send money to:           | Contact's first and last nai             |                       | Include an optional n     | nessage to your contact  | Add         Search contacts           To start building your list of contacts select the Add link above. |
| Re-enter:<br>Amount:     | Re-enter contact's email o               | ir mobile number      | 20                        | 0 character(s) remaining |                                                                                                          |
| Pay from:<br>How to pay. | CHECKING,                                | send the money        | ⊻ 0                       |                          |                                                                                                          |
| Send on:                 | 05/02/2019                               |                       |                           |                          |                                                                                                          |
|                          |                                          |                       | C                         | lear                     |                                                                                                          |
| Incoming                 | Outgoing                                 |                       |                           |                          |                                                                                                          |
| number. Confirm          | m money from anyone who o<br>1<br>5 days | uses People Pay, just | confirm your email addres | s and/or mobile          |                                                                                                          |
|                          |                                          |                       |                           |                          |                                                                                                          |