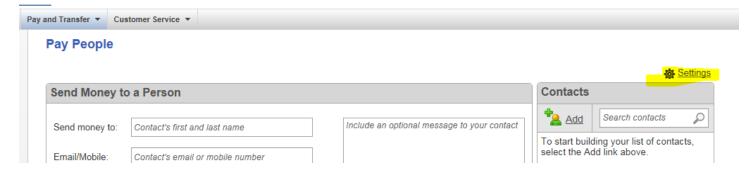

## FOR INCOMING PAYMENTS TO YOU

• Click on SETTINGS

• Confirm the email and/or mobile number(s) listed

| 🔂 Settings                                                                                                     | Θ |
|----------------------------------------------------------------------------------------------------------------|---|
| Email / Mobile Accounts                                                                                        | _ |
| To view and claim money from anyone who uses People Pay, just confirm your email address and/or mobile number. |   |
| Email                                                                                                          | _ |
| @gmail.com (primary) Confirm                                                                                   |   |
| Add                                                                                                            |   |
| Mobile                                                                                                         | _ |
| (864) 7 Confirm Delete                                                                                         |   |
| Add                                                                                                            |   |
| Close                                                                                                          |   |